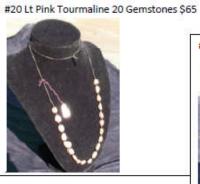

#### **Necklaces**

#1 black tourmaline hemp crochet Bracelet \$20 Necklace \$28

#4 black serpentine 30" knotted \$40

#6 cultured grey pearl aquamarine gold link necklace \$145

#7 green gemstones hemp crochet 25" \$48