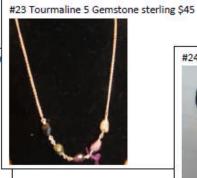

#### **Necklaces**

#1 black tourmaline hemp crochet Bracelet \$20 Necklace \$28

#4 black serpentine 30" knotted \$40

#6 cultured grey pearl aquamarine gold link necklace \$145

#7 green gemstones hemp crochet 25" \$48