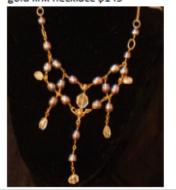

#### **Necklaces**

#1 black tourmaline hemp crochet Bracelet \$20 Necklace \$28

#4 black serpentine 30" knotted \$40

#6 cultured grey pearl aquamarine gold link necklace \$145

#7 green gemstones hemp crochet 25" \$48