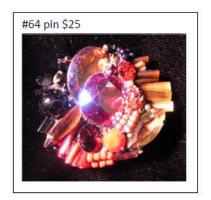

## www.LoisHartung.com Inventory and Order Form

# **Earrings**































#### **Bracelets**













#### **Necklaces**

#1 black tourmaline hemp crochet Bracelet \$20 Necklace \$28







#4 black serpentine 30" knotted \$40





#6 cultured grey pearl aquamarine gold link necklace \$145



#7 green gemstones hemp crochet 25" \$48



































# Pins

All pins are 1 ¼" diameter



















## **Order Form**

| Quantity | ltem# | Item Description ar  | nd      | Price Each            | Item             |
|----------|-------|----------------------|---------|-----------------------|------------------|
|          |       | Color                |         |                       | Total            |
|          |       |                      |         |                       |                  |
|          |       |                      |         |                       |                  |
|          |       |                      |         |                       |                  |
|          |       |                      |         |                       |                  |
|          |       |                      |         |                       |