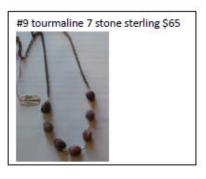

#### **Necklaces**

#1 black tourmaline hemp crochet Bracelet \$20 Necklace \$28

#4 black serpentine 30" knotted \$40

#6 cultured grey pearl aquamarine gold link necklace \$145

#7 green gemstones hemp crochet 25" \$48