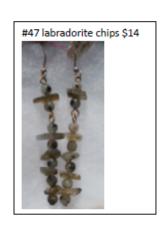

## www.LoisHartung.com Inventory and Order Form

# **Earrings**































#### **Bracelets**













#### **Necklaces**

#1 black tourmaline hemp crochet Bracelet \$20 Necklace \$28







#4 black serpentine 30" knotted \$40





#6 cultured grey pearl aquamarine gold link necklace \$145



#7 green gemstones hemp crochet 25" \$48



































# Pins

All pins are 1 ¼" diameter



















## **Order Form**

| Quantity | ltem# | Item Description ar  | nd      | Price Each            | Item             |
|----------|-------|----------------------|---------|-----------------------|------------------|
|          |       | Color                |         |                       | Total            |
|          |       |                      |         |                       |                  |
|          |       |