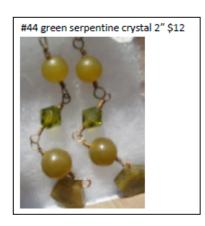

## www.LoisHartung.com Inventory and Order Form

# **Earrings**































#### **Bracelets**













#### **Necklaces**

#1 black tourmaline hemp crochet Bracelet \$20 Necklace \$28







#4 black serpentine 30" knotted \$40





#6 cultured grey pearl aquamarine gold link necklace \$145



#7 green gemstones hemp crochet 25" \$48



































# Pins

All pins are 1 ¼" diameter



















## **Order Form**

| Quantity | ltem# | Item Description ar  | nd      | Price Each            | Item             |
|----------|-------|----------------------|---------|-----------------------|------------------|
|          |       | Color                |         |                       | Total            |
|          |       |                      |         |                       |                  |
|          |