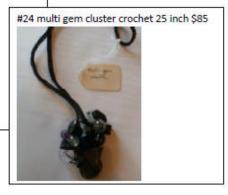

#### **Necklaces**

#1 black tourmaline hemp crochet Bracelet \$20 Necklace \$28

#4 black serpentine 30" knotted \$40

#6 cultured grey pearl aquamarine gold link necklace \$145

#7 green gemstones hemp crochet 25" \$48